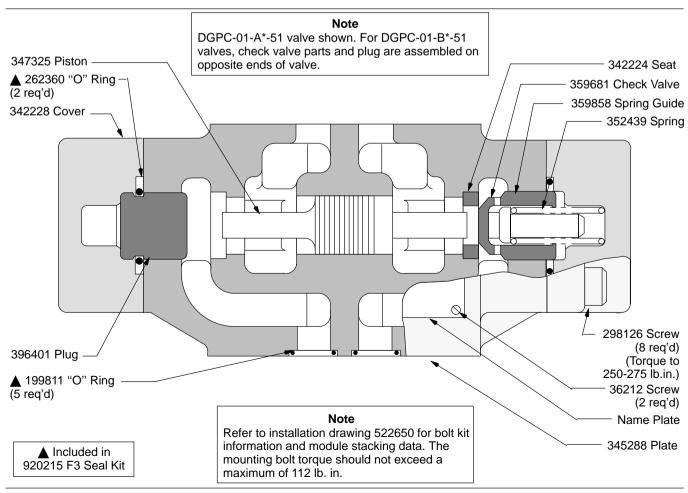

## **Pressure Operated Check Valves**

DGPC-01-\*\*-51 DGPC-06-\*\*-51

#### **Model Code**

DG PC - 01 - \* \* - 51

- 1 Model Series
- DG Directional control manifold or subplate mounted
- 2 Model Series
- PC Pressure operated check module
- 3 Size
- 01 1/8 inch
- 4 Check Valve in Cylinder Port
- B Cylinder port B
- Cylinder port A
- **5** Check Valve Cracking Pressure

(Omit for 30 PSIG standard)

6 Design