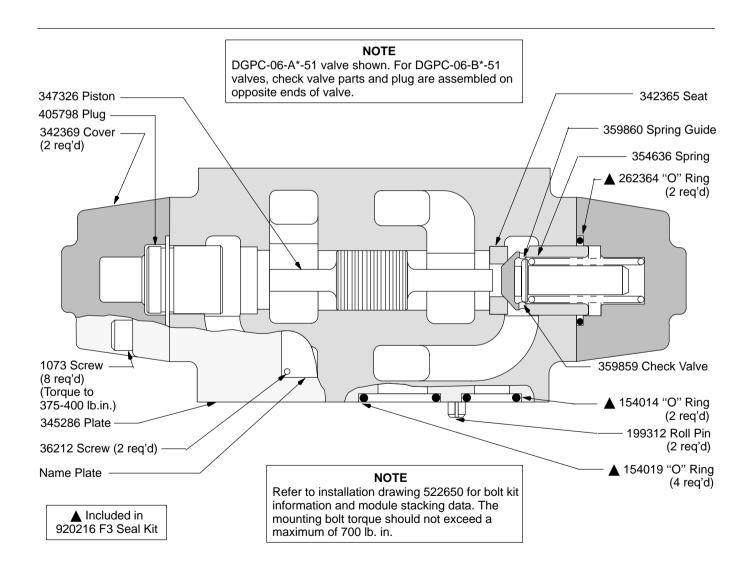

## **Pressure Operated Check Valves**

DGPC-01-\*\*-51 DGPC-06-\*\*-51

#### **Model Code**

DG PC - 06 - \* \* - 51

- 1 Model Series
- **DG** Directional control manifold or subplate mounted
- 3 Port Size
- 06 3/4 inch

**5** Check Valve Cracking Pressure

(Omit for standard 30 PSIG)

- 2 Model Series
- PC Pressure operated check module
- 4 Check Valve Location
- A Cylinder port 'A'B Cylinder port 'B'

6 Design