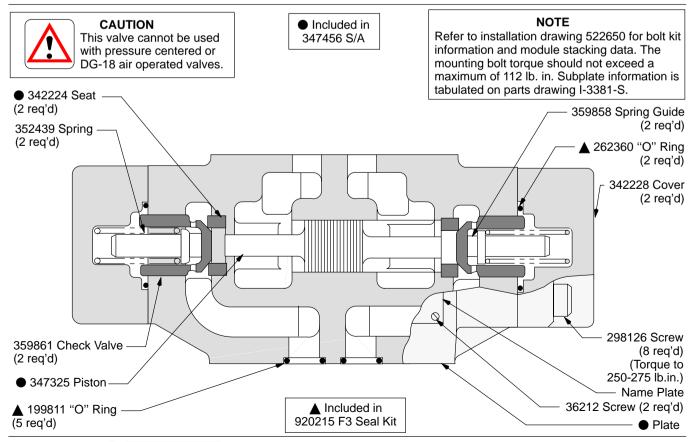

## **Vickers**®

# **Check Valves**



## **Pressure Operated Check Valves**

DGPC-01-A\*B\*-51 DGPC-06-A\*B\*-51

#### **Model Code**



1 Model Series

Directional control manifold or subplate mounted

2 Model Series

Pressure operated check module

3 Port Size

1/8 inch

4 Check Valve Location

Cylinder port 'A'

5 Check Valve Cracking Pressure

Cylinder port 'A' (Omit for standard 30 PSI)

6 Check Valve Location

Cylinder port 'B'

**7** Check Valve Cracking Pressure

Cylinder port 'B' (Omit for standard 30 PSI)

8 Design



### **Model Code**



Model Series

Directional control manifold or subplate mounted

3 Port Size

3/4 inch

**6** Check Valve Location

Cylinder port 'B'

2 Model Series

Pressure operated check module

4 Check Valve Location

Cylinder port 'A'

**7** Check Valve Cracking Pressure

Cylinder port 'B' (Omit for standard 30 PSI)

(Offili for Standard

5 Check Valve Cracking Pressure

Cylinder port 'A' (Omit for standard 30 PSI)

8 Design