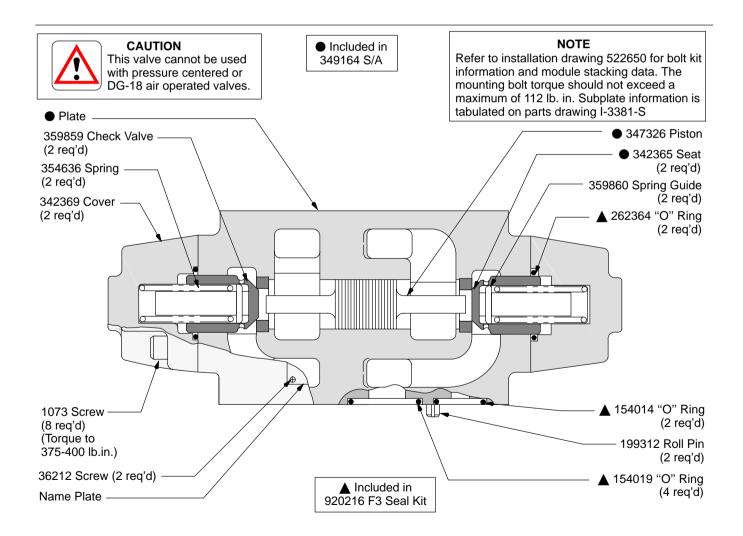

nifold or subplate mounted

2 Model Series

Pressure operated check module

3 Port Size

1/8 inch

4 Check Valve Location

Cylinder port 'A'

5 Check Valve Cracking Pressure

Cylinder port 'A' (Omit for standard 30 PSI)

6 Check Valve Location

Cylinder port 'B'

**7** Check Valve Cracking Pressure

Cylinder port 'B' (Omit for standard 30 PSI)

8 Design



### **Model Code**



Model Series

Directional control manifold or subplate mounted

3 Port Size

3/4 inch

**6** Check Valve Location

Cylinder port 'B'

2 Model Series

Pressure operated check module

4 Check Valve Location

Cylinder port 'A'

**7** Check Valve Cracking Pressure

Cylinder port 'B' (Omit for standard 30 PSI)

(Offili for Standard

5 Check Valve Cracking Pressure

Cylinder port 'A' (Omit for standard 30 PSI)

8 Design