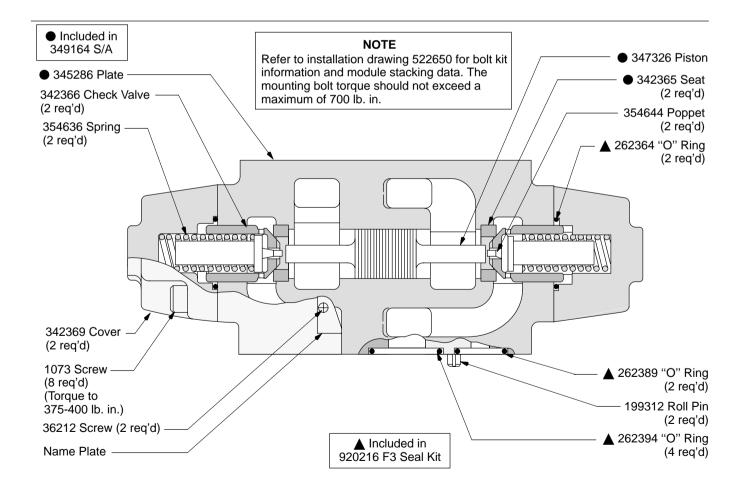

#### **Model Code**

1 Seals 4 Port Size Seals for mineral oil and fire resistant 3/4 inch fluids 5 Decompression Feature 2 Model Series 6 Check Valve Location Directional control gasket mounted

Cylinder port 'A' 3 Model Series

Pressure operated check module

Check Valve Cracking Pressure

Cylinder port 'A' standard 30 PSI (Omit for standard)

**8** Decompression Feature

9 Check Valve Location

Cylinder port 'B'

10 Check Valve Cracking Pressure

Cylinder port 'B' standard 30 PSI (Omit for standard)

11 Design