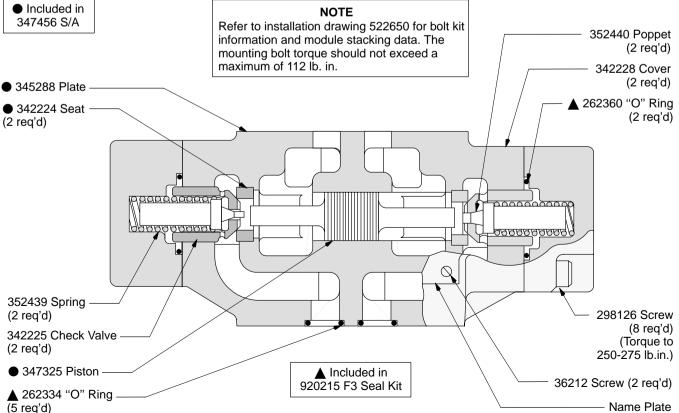

### **Model Code**

11 4 Port Size 1 Seals **8** Decompression Feature Seals for mineral oil and fire resistant 1/8 inch Check Valve Location fluids Cylinder port 'B' 5 Decompression Feature 2 Model Series 6 Check Valve Location 10 Check Valve Cracking Pressure Directional control gasket mounted Cylinder port 'B' standard 30 PSI Cylinder port 'A' (Omit for standard) 3 Model Series **Check Valve Cracking Pressure** Pressure operated check module 11 Design Cylinder port 'A' standard 30 PSI (Omit for standard) Included in NOTE 347456 S/A Refer to installation drawing 522650 for bolt kit