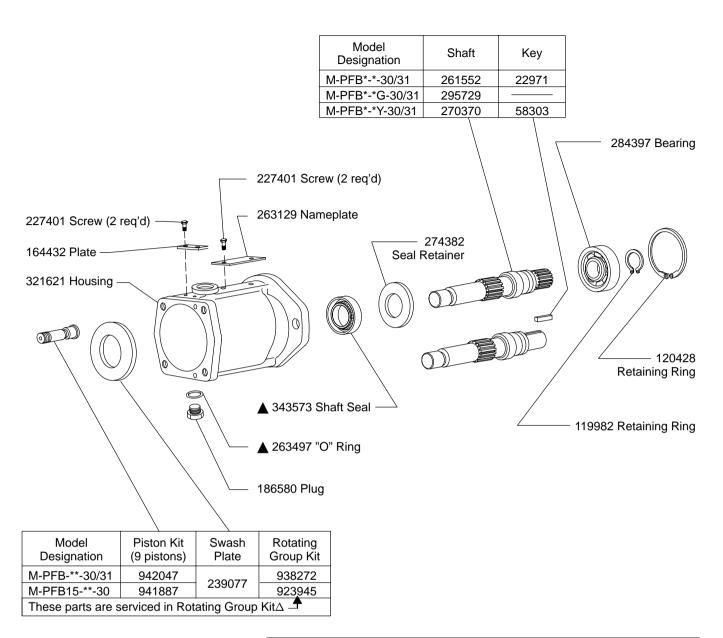

## **Fixed Inline Piston Pumps**

M-PFB10-30/31 M-PFB15-30

| Model            | Valve Plate Sub–Assy.<br>Includes 12016 Bearing | Valve<br>Plate |
|------------------|-------------------------------------------------|----------------|
| M-PFB10-R*-30/31 | 942048                                          |                |
| M-PFB10-L*-30/31 | 942049                                          |                |
| M-PFB15-R*-30    |                                                 | 318338         |
| M-PFB-10-U-31    | 942050                                          |                |

Include complete model number on all parts orders.

▲ Included in 919521 Seal Kit.

See Service Manual M-2200-S for maintenance information