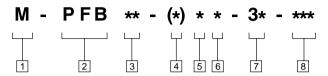

## **Model Code**

- 1 Mobile Application
- 2 Model Series
- **PFB** Pump, fixed displacement, inline piston unit
- 3 Flow Rating @1800 RPM
- **10** 10 USgpm **15** - 15 USgpm
- 4 Mounting
- **F** Foot bracket (Omit for flange)

5 Rotation

(Viewed from Shaft End)

- R Right hand
- L Left hand
- U Either direction
- 6 Shaft Type
- G Splined

- 7 Pump Design Number
- -30/-31
- 8 Special Features