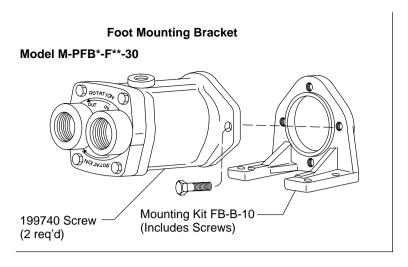

## **Model Code**

- 1 Mobile Application
- 2 Model Series
- **PFB** Pump, fixed displacement, inline piston unit
- 3 Flow Rating @1800 RPM
- **10** 10 USgpm **15** - 15 USgpm
- 4 Mounting
- **F** Foot bracket (Omit for flange)

5 Rotation

(Viewed from Shaft End)

- R Right hand
- L Left hand
- U Either direction
- 6 Shaft Type
- G Splined

- 7 Pump Design Number
- -30/-31
- 8 Special Features