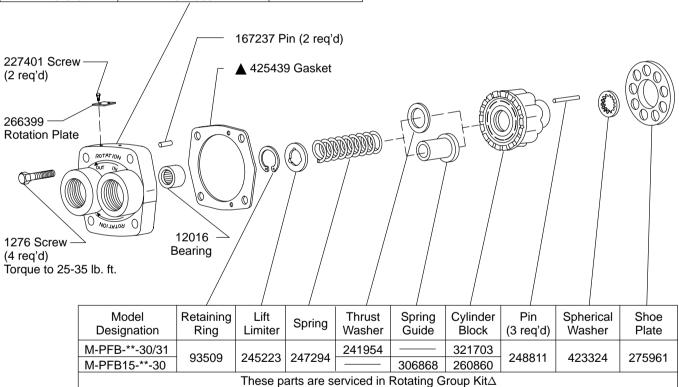

## **Fixed Inline Piston Pumps**

M-PFB10-30/31 M-PFB15-30

| Model            | Valve Plate Sub–Assy.<br>Includes 12016 Bearing | Valve<br>Plate |
|------------------|-------------------------------------------------|----------------|
| M-PFB10-R*-30/31 | 942048                                          |                |
| M-PFB10-L*-30/31 | 942049                                          |                |
| M-PFB15-R*-30    |                                                 | 318338         |
| M-PFB-10-U-31    | 942050                                          |                |

Include complete model number on all parts orders.

▲ Included in 919521 Seal Kit.

See Service Manual M-2200-S for maintenance information