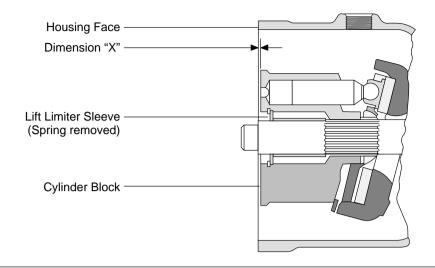

## **Vickers**®

## **Piston Pumps**

**Service Parts Information** 



## 90 GPM Variable Delivery Inline Piston Pumps

PVB90-(F)RDF-20-H-10 PVB90-(F)LDF-20-H-10







■ Included in 938291 Rotating Group Kit

▲ Included In 919431 Seal Kit





## **Model Code**





- 1 Model Series
- **PVB** Pump, variable displacement, inline type
- 2 USgpm Rating at 1800 rpm
- **3** Mounting
- **F** Foot bracket mounted **Omitted** Flange mounted

- 4 Rotation (Viewed from Shaft End)
- R Right hand
- L Left hand
- **5** Swash Plate Movement
- D Both sides of center
- 6 Flanged Ports
- SAE 4 Bolt

- 7 Pump Design
- 8 Manual Control
- **8** Control Design