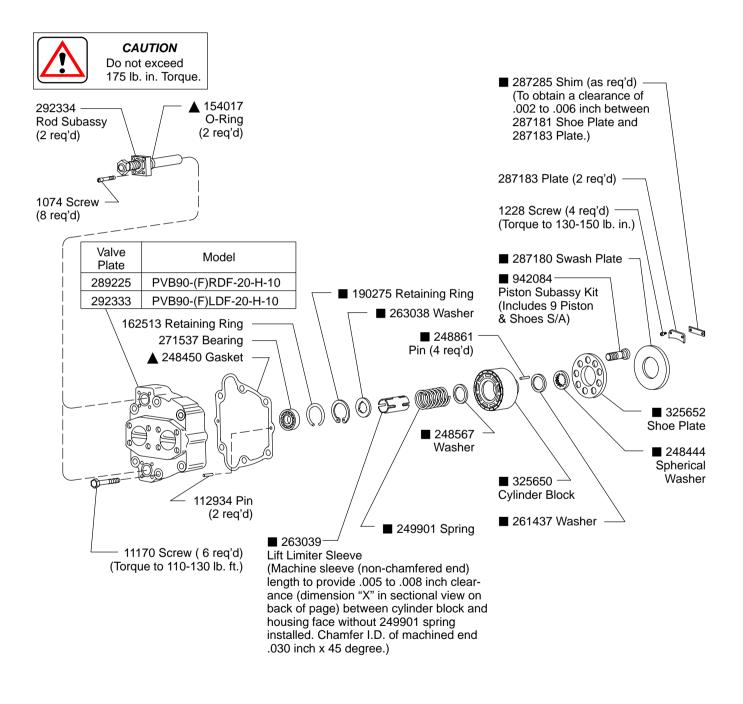

## 90 GPM Variable Delivery Inline Piston Pumps

PVB90-(F)RDF-20-H-10 PVB90-(F)LDF-20-H-10

■ Included in 938291 Rotating Group Kit

▲ Included In 919431 Seal Kit