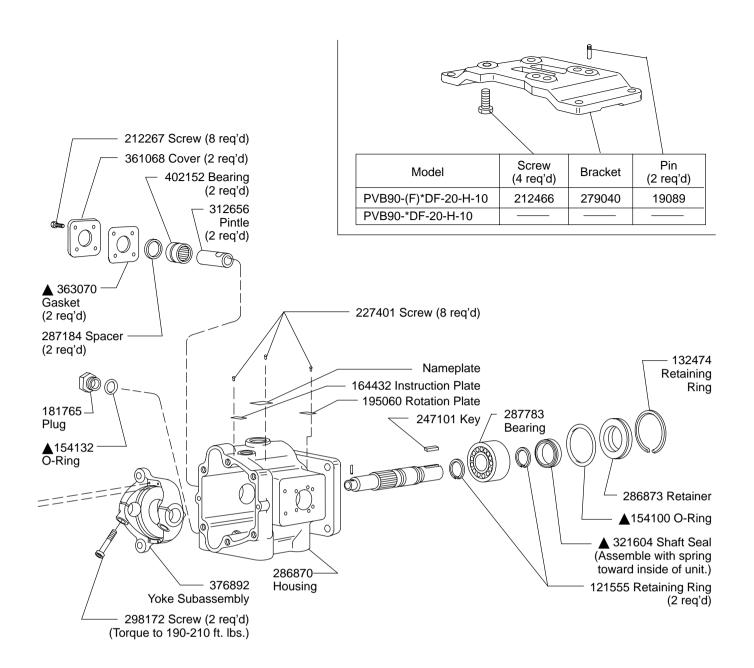

## 90 GPM Variable Delivery Inline Piston Pumps

PVB90-(F)RDF-20-H-10 PVB90-(F)LDF-20-H-10

■ Included in 938291 Rotating Group Kit

▲ Included In 919431 Seal Kit