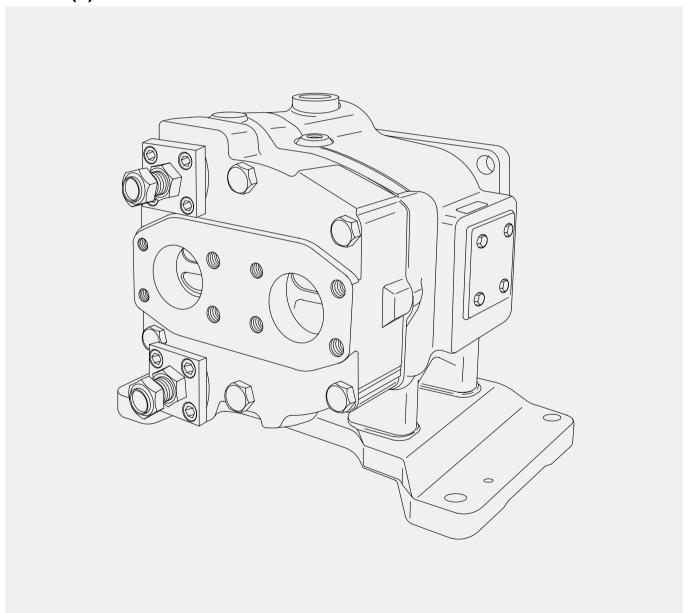

## 90 GPM Variable Delivery Inline Piston Pumps

PVB90-(F)RDF-20-H-10 PVB90-(F)LDF-20-H-10

■ Included in 938291 Rotating Group Kit

▲ Included In 919431 Seal Kit