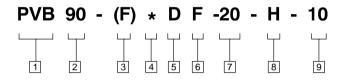

## **Model Code**

- 1 Model Series
- **PVB** Pump, variable displacement, inline type
- 2 USgpm Rating at 1800 rpm
- **3** Mounting
- **F** Foot bracket mounted **Omitted** Flange mounted

- 4 Rotation (Viewed from Shaft End)
- R Right hand
- L Left hand
- **5** Swash Plate Movement
- D Both sides of center
- 6 Flanged Ports
- SAE 4 Bolt

- 7 Pump Design
- 8 Manual Control
- **8** Control Design