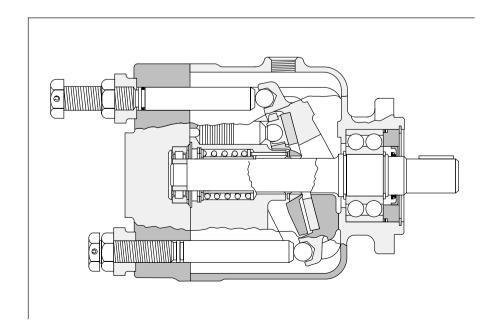

## 90 GPM Variable Delivery Inline Piston Pumps

PVB90-(F)RDF-20-H-10 PVB90-(F)LDF-20-H-10

■ Included in 938291 Rotating Group Kit

▲ Included In 919431 Seal Kit