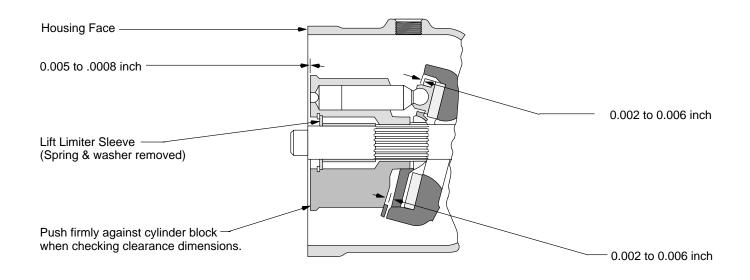

## 90 USgpm Variable Delivery Inline Piston Pumps

PVB90-(F)RSF-20-C-10 PVB90-(F)LSF-20-C-10