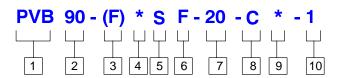

## **MODEL CODE BREAKDOWN**

1 Model

Variable displacement pump, inline type

- 2 Flow rating @ 1800 rpm
- 90 90 USgpm
- 3 Mounting

**F** - Foot bracket (Omit for flange mount)

4 Rotation

Viewing from shaft end

- L Left hand
- R Right hand

- 5 Swash Plate Movement
- S One side of center
- 6 Port Options

F - Flanged port - SAE 4 bolt

7 Pump Design

- 8 Compensator Control
- 9 Compensator Piston Limiting Spacer

9-90%

8-80%

7-70%

6-60%

10 Control Design Number

For satisfactory service life of these components, use full flow filtration to provide fluid which meets ISO cleanliness code 16/13 or cleaner. Selections from pressure, return, and in-line filter series are recommended.