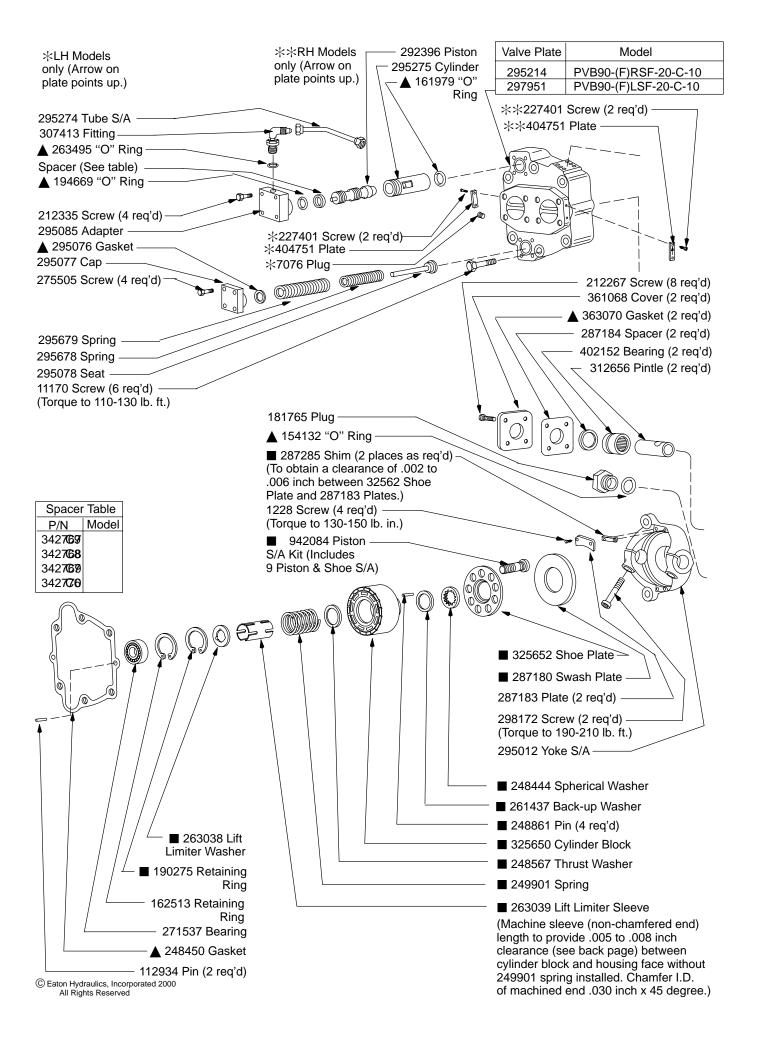

## 90 USgpm Variable Delivery Inline Piston Pumps

PVB90-(F)RSF-20-C-10 PVB90-(F)LSF-20-C-10