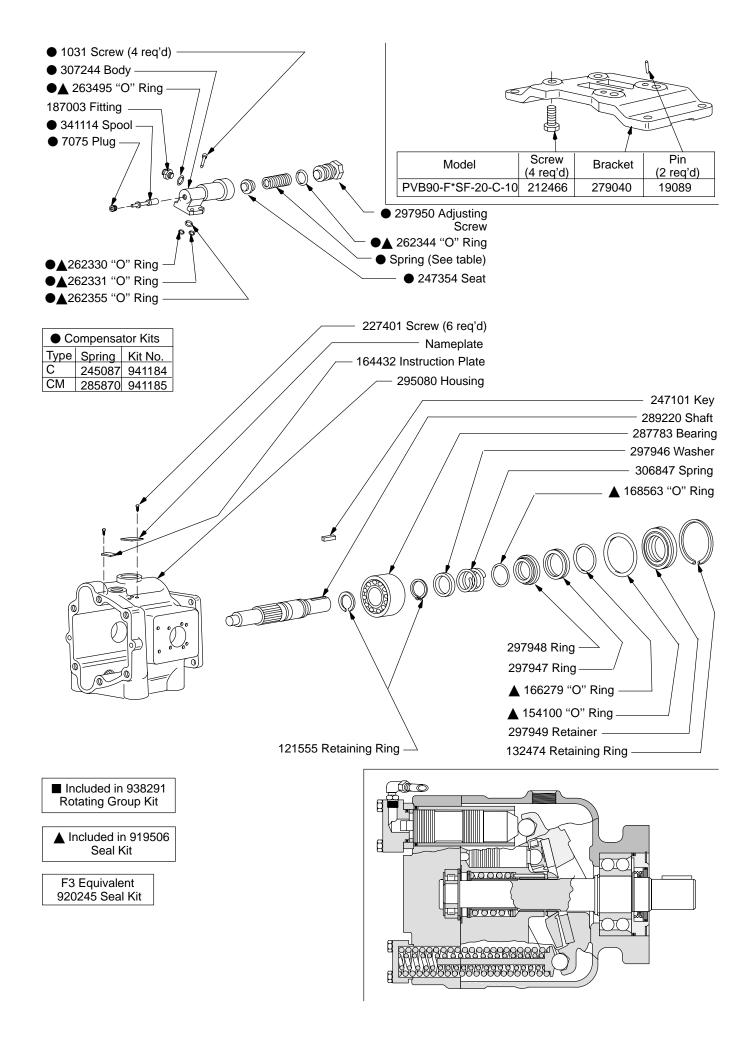

## 90 USgpm Variable Delivery Inline Piston Pumps

PVB90-(F)RSF-20-C-10 PVB90-(F)LSF-20-C-10