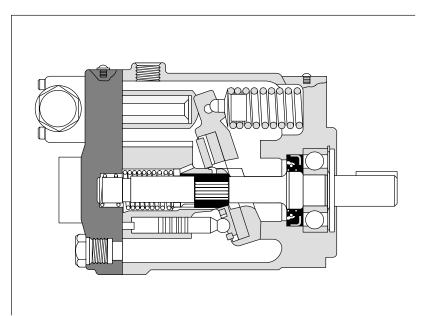

## Pressure Compensated Medium Pressure 6 gpm In-Line Piston Pump

PVB6A-(F)RS-20-CA-11

■ Included in Valve Plate S/A