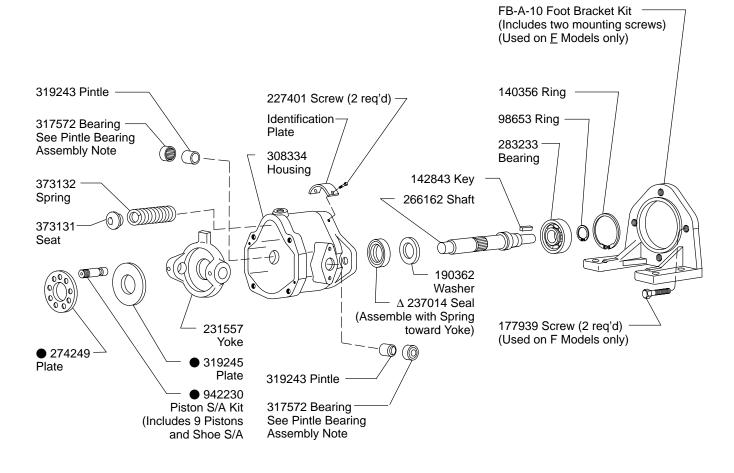

## Pressure Compensated Medium Pressure 6 gpm In-Line Piston Pump

PVB6A-(F)RS-20-CA-11

■ Included in Valve Plate S/A