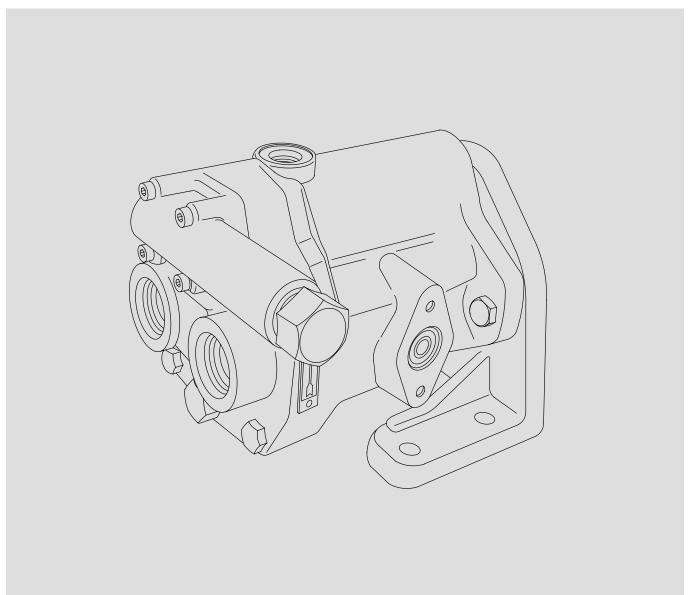

## Pressure Compensated Medium Pressure 6 gpm In-Line Piston Pump

PVB6A-(F)RS-20-CA-11

■ Included in Valve Plate S/A