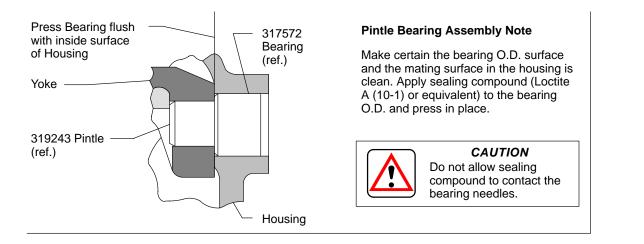

## Pressure Compensated Medium Pressure 6 gpm In-Line Piston Pump

PVB6A-(F)RS-20-CA-11

■ Included in Valve Plate S/A