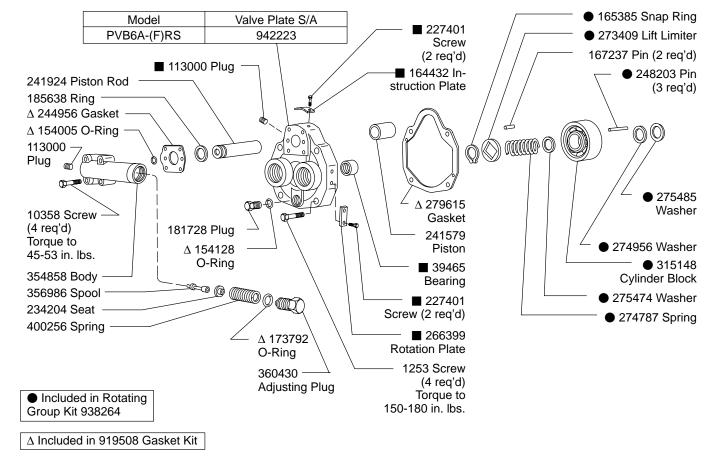

## Pressure Compensated Medium Pressure 6 gpm In-Line Piston Pump

PVB6A-(F)RS-20-CA-11

■ Included in Valve Plate S/A