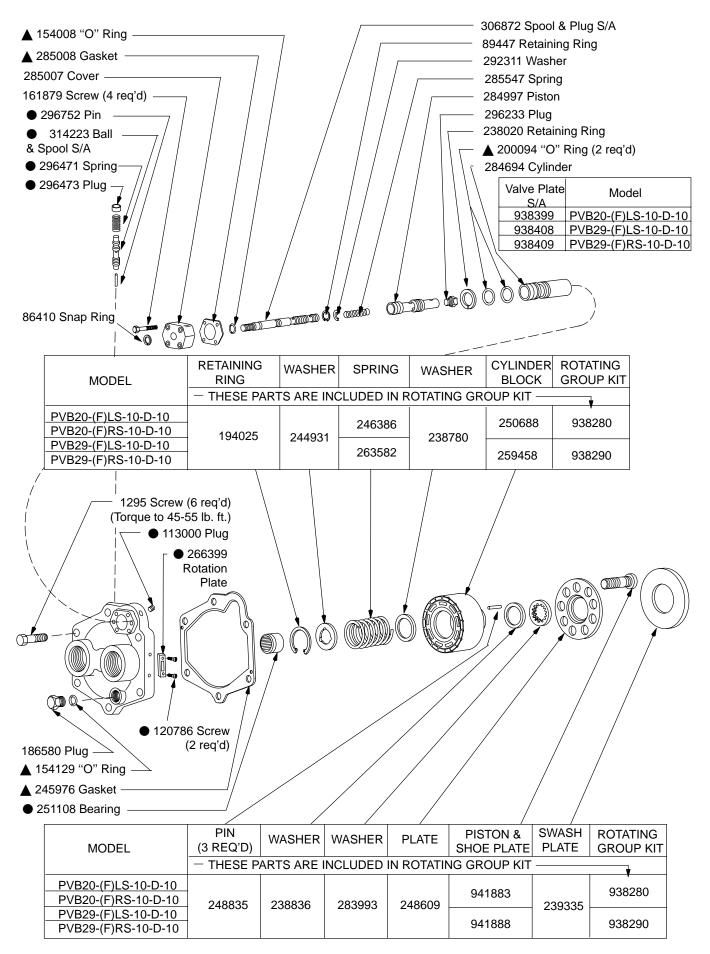

**Vickers**®

**Service Data** 

## **Piston Pumps**



# 20 & 29 GPM Variable Inline Piston Pumps

PVB20-(F)\*S-10-D-10 PVB29-(F)\*S-10-D-10





<sup>©</sup> Eaton Hydraulics, Incorporated 2000 All Rights Reserved



## **Model Code**



#### 1 Model

Pump, variable displacement, inline design

2

Flow rating @ 1800 rpm

**20** - 20 USgpm **29** - 29 USgpm

### 3 Mounting

F - Foot bracket (Omit for flange mount) 4 Rotation

Viewing from shaft end **R** - Right hand (CW)

L - Left hand (CCW)

5 Swash Plate Movement

**\$** - One side of center

7 Pump Design

6

Control Type

Control stem servo

8 Control Design Number

For satisfactory service life of these components, use full flow filtration to provide fluid which meets ISO cleanliness code 16/13 or cleaner. Selections from pressure, return, and in-line filter series are recommended.

Printed in U.S.A.